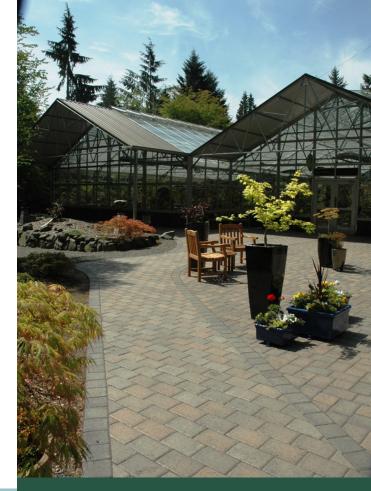

## Rutherford Conservatory

### Be a part of RSBG History...

The RSBG Engraved Commemorative Paver Program enables you to make your mark on Garden history by purchasing a paver stone engraved with your name, family or organization name, or the name of someone you would like to honor at the Rutherford Conservatory.