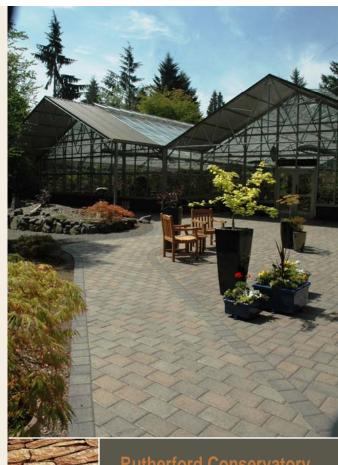

Contact us at 253-838-4646 Ext. 140 Info@RhodyGarden.com
RhodyGarden.com

P.O. Box 3798 Federal Way, WA 98063

Rutherford Conservatory

Engraved
Commemorative
Paver Program

The RSBG Engraved Commemorative Paver Program enables you to make your mark on Garden history by purchasing a paver stone engraved with your name, family or organization name, or the name of someone you would like to honor at the Rutherford Conservatory.

Each paver measures  $9.5 \times 6$  inches and is earthtoned in color. Engraved paver stones make great gifts and are a wonderful way to support the Garden while creating a legacy for years to come.

All funds from the RSBG Engraved Commemorative Paver Program (minus the cost of the stones and engraving) go directly to support Garden operations and the conservation of *Rhododendron* species.